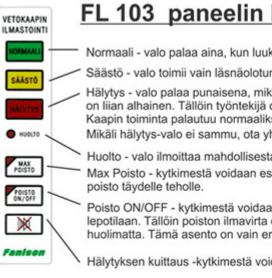

### FL 103 paneelin käyttö ja toiminta

Normaali - valo palaa aina, kun luukun aukossa on haluttu ilman nopeus.

Säästö - valo toimii vain läsnäolotunnistimen kanssa.

Hälytys - valo palaa punaisena, mikäli luukun aukossa ilman nopeus on liian alhainen. Tällöin työntekijä osaa varoa mahdollista altistusta. Kaapin toiminta palautuu normaaliksi sulkemalla luukkua. Mikäli hälytys-valo ei sammu, ota yhteyttä huoltohenkilöön.

Huolto - valo ilmoittaa mahdollisesta huollon tarpeesta.

Max Poisto - kytkimestä voidaan esim. vaaratilanteessa kytkeä

Poisto ON/OFF - kytkimestä voidaan kaapin säätöjärjestelmä kytkeä lepotilaan. Tällöin poiston ilmavirta on minimi luukun asennosta huolimatta. Tämä asento on vain erikoistilanteiden (loma yms.) takia.

Hälytyksen kuittaus -kytkimestä voidaan katkaista äänimerkki.