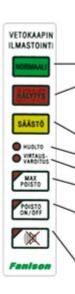

## FL 105 paneelin käyttö ja toiminta

Normaali - valo palaa aina, kun luukun aukossa on haluttu ilman nopeus. Hälytys - valo palaa punaisena, mikäli luukun aukossa ilman nopeus on liian alhainen. Tällöin työntekijä osaa varoa mahdollista altistusta. Kaapin toiminta palautuu normaaliksi sulkemalla luukkua. Mikäli hälytys-valo ei sammu, ota yhteyttä huoltohenkilöön. Säästö - valo toimii vain läsnäolotunnistimen kanssa. Huolto - valo ilmoittaa mahdollisesta huollon tarpeesta. Virtausvaroitus - varoittaa ennakkoon ilmanvaihdon tehon laskusta Max Poisto - kytkimestä voidaan esim. vaaratilanteessa kytkeä poisto täydelle teholle.

Poisto ON/OFF - kytkimestä voidaan kaapin säätöjärjestelmä kytkeä lepotilaan. Tällöin poiston ilmavirta on minimi luukun asennosta huolimatta. Tämä asento on vain erikoistilanteiden (loma yms.) takia.

Hälytyksen kuittaus -kytkimestä voidaan katkaista äänimerkki.

We are happy to deliver user manual stickers for the panels by post as needed.